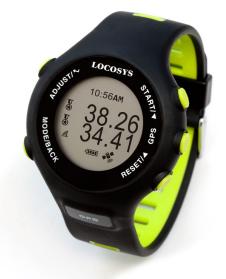

## **SPECIFICATIONS**

- Size
- Weight
- Display
- MCU
- GPS
- BLE
- Battery type
- Waterproof
- Memory
- Language
- Connection

49(Φ) \* 14.5 (H) mm

57 g

LCM 128X128 FSTN Black/White

STM32 Cortex®-M3

LOCOSYS GPS

## **FEATURES**

- ◆ Top 10 speed smart record
- ◆ Intelligent session speed report
- ♦ 10-seconds average speed display
- ◆ Multi-functional push button operation
- ♦ High sensitivity GPS performance
- ◆ Rechargeable lithium-ion battery
- ◆ Time mode (Alarm, Timer, Stopwatch)
- ◆ Google Earth KML/GPX format support
- ◆ Built in flash memory to store 1,000,000 GPS logged points
- ♦ Waterproof 50 m/ 5 ATM