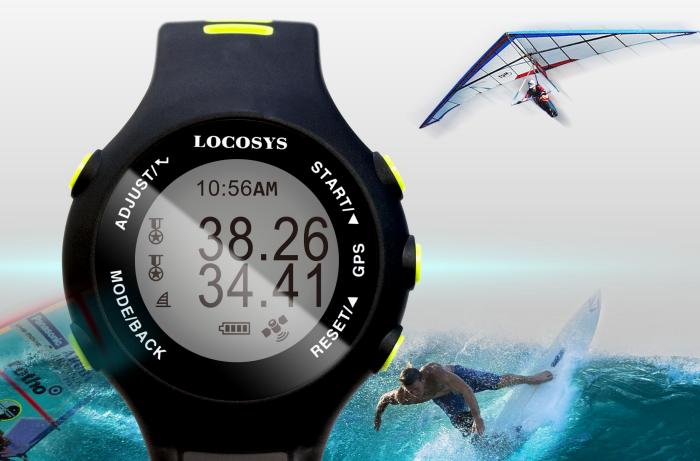

LOCOSYS

Tracking every step you make & knowing how fast you are

## GW-60

CE F©

## **FEATURES**

- ◆ Top 10 speed smart record
- ◆ Intelligent session speed report
- ♦ 10-seconds average speed display
- ◆ Multi-functional push button operation
- ♦ High sensitivity GPS performance
- ◆ Rechargeable lithium-ion battery
- ◆ Time mode (Alarm, Timer, Stopwatch)
- ◆ Google Earth KML/GPX format support
- ◆ Built in flash memory to store 1,000,000 GPS logged points
- ♦ Waterproof 50 m/ 5 ATM